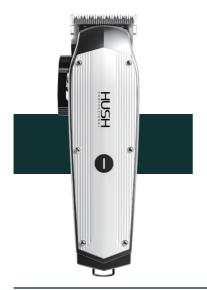

**HU1060-EXT** 

- 1. Cool Blade Technology
- 2. Sharp T-Blade
- 3. 2.5 Hours Battery Life
- 4. Up To 7000 Revolutions Per Minute
- 5. Ergonomic Design
- 6. Low Noise