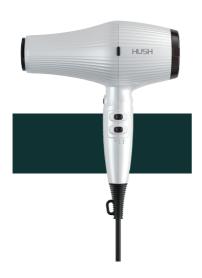

## **HU600**

#### **FEATURES**:

- 1. With Two Modes For Drying And Styling
- 2. Advanced Negative Ions Technology
- 3. Ergonomic Design & Lightweight
- 4. Constant Temperature Heating With Graphene Coated
- 5. Fast Drying With 2100W
- 6. Low Noise
- 7. With Turbo Button