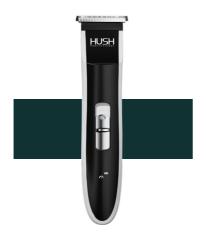

## HU22T

#### FEATURES:

- 1. Equipped With Close-Cutting T-Blade
- 2. Recovery Charging Lithium-ion Battery
- 3. Excellent Heat Diffusivity
- 4. Provides Three Trim Settings And Two Speeds cut at 5,500 And 6,000 Strokes Per Minute
- 5. LED Indicator
- 6. 2.5 hours Of Run Time