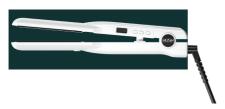

## HAIR FLAT IRON &HAIR CURLING IRON

- 1. Dual Heaters 230 C
- 2. Straightens The Hair In Half The Time
- 3. Provides Intense And Quick Heat-Up
- 4. Digital-LCD Temperature Control Screen 5. Ceramic-Ionic Technology Emits Negative
- Ions For Softer, Silkier Hair Instantly 6. Frizz Is Completely Eliminated
- 7. Styles Last All Day