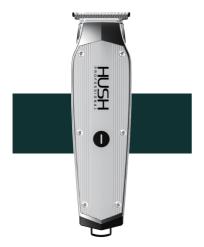

## HU22C

#### FEATURES:

- 1. Patented Stay-Cool System
- 2. Patented Smart-Clip Technology
- 3. The Industry's First Combination Of Titanium Blade
- 4. Battery Fast Charge Function
- 5. Four-Stage Blade Adjustment Function Hard Working, 5-Speed Motor Will Not Snag Or Pull Hair From 5,000 Rpm
- 6. Up To 7,000 Rpm