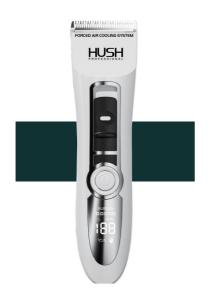

**HU390** 

- 1.Cool Blade Technology
- 2. Blade Can Be Opened From 0.5mm To 3.5mm
- 3. Up To 7000 Revolutions Per Minute
- 4. Ergonomic Design
- 5. Low Noise