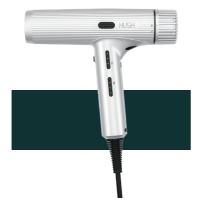

## **HU600**

#### **FEATURES**:

- 1. With Two Modes For Drying And Styling
- 2. Advanced Negative Ions Technology
- 3. Ergonomic Design & Lightweight
- 4. Constant Temperature Heating With Graphene Coated
- 5. Fast Drying With 2100W
- 6. Low Noise
- 7. With Turbo Button