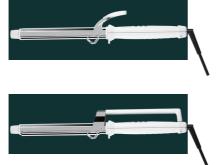

#### **FEATURES:**

- 1. Dual Heaters 230 C
- 2. Create Curls In Half The Time
- 3. Revolutionary Technology Creates Curls In Three Seconds
- 4. Double Heaters Deliver Maximum Even Heat
- 5. Digital-LCD Temperature Control Screen AllowsTemperatures To Be Tailored For Each Specific Hair Type
- 6. Eliminates Frizz As It Curls And Leaves Hair Silky Smooth