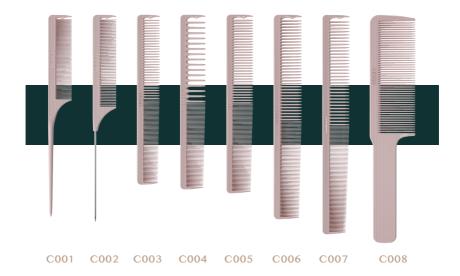

**HU063** 

- 1. Professional Grade, Durable And Rounded Teeth Making Scalp Comfortable
- 2. Comfortable Anti-Skid Handle Grip Providing Good Control
- 3. Made Of High-Quality Material, Durable For Long-Term Use
- 4. Different Shapes, Widths And Densities To Meet Various Hairstyle Needs
- 5. Heat Resistant, Lightweight And Strong